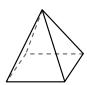

## Use the diagram to determine the faces, vertices and edges of the shapes.

1)

triangular prism

faces: vertices:

edges:

2)

triangular pyramid

faces:

vertices:

edges:

3)

rectangular pyramid

faces:

vertices:

edges:

**Answers** 

## Use the diagram to determine the faces, vertices and edges of the shapes.

1)

triangular prism

faces: vertices: edges:

2)

triangular pyramid

faces: vertices: 4 edges: 6 3)

Name:

rectangular pyramid

faces: vertices: edges: 8 <u>Answers</u>

5, 6, 9

4)

sphere

triangular pyramid

Which shape has more faces?

A.sphere