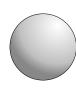

4)

sphere

triangular pyramid

Which shape has more faces?

A.sphere

B.triangular pyramid

C.They both have the same number of faces.

5)

sphere

Which shape has more edges?

A.triangular pyramid

B.sphere

C.They both have the same number of edges.

**Answer Key** 

rectangular pyramid

faces: vertices: edges: 8 <u>Answers</u>

5, 6, 9

4)

sphere

triangular pyramid

Which shape has more faces?

A.sphere

C.They both have the same number of vertices.

**6**)

triangular pyramid

sphere

Which shape has more edges?

A.triangular pyramid

B.sphere

C.They both have the same number of edges.