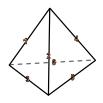

vertices:

edges:

3)

rectangular pyramid

faces:

vertices:

edges:

**Answers** 

rectangular pyramid

faces: vertices: edges: 8 <u>Answers</u>

5, 6, 9

4)

sphere

triangular pyramid

Which shape has more faces?

A.sphere