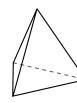

## Use the diagram to determine the faces, vertices and edges of the shapes.

1)

triangular prism

faces: vertices:

edges:

2)

triangular pyramid

faces:

## Use the diagram to determine the faces, vertices and edges of the shapes.

1)

triangular prism

faces: vertices: edges:

2)

triangular pyramid

faces: vertices: 4 edges: 6 3)

Name: