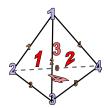

vertices:

edges:

3)

rectangular pyramid

faces:

vertices:

edges:

**Answers** 

## Use the diagram to determine the faces, vertices and edges of the shapes.

1)

triangular prism

faces: vertices: edges:

2)

triangular pyramid

faces: vertices: 4 edges: 6 3)

Name: