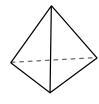

## Use the diagram to determine the faces, vertices and edges of the shapes.

1)

triangular prism

faces: vertices:

edges:

2)

triangular pyramid

faces:

## Use the diagram to determine the faces, vertices and edges of the shapes.

1)

triangular prism

faces: vertices: edges:

2)

triangular pyramid

faces: vertices: 4 edges: 6 3)

Name: