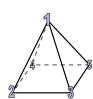

## Use the diagram to determine the faces, vertices and edges of the shapes.

1)

triangular prism

faces: vertices:

edges:

2)

triangular pyramid

faces:

## Use the diagram to determine the faces, vertices and edges of the shapes.

1)

triangular prism

faces: vertices: edges:

2)

triangular pyramid

faces: vertices: 4 edges: 6 3)

Name: