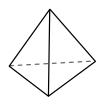

4)

sphere

triangular pyramid

Which shape has more faces?

A.sphere

B.triangular pyramid

C.They both have the same number of faces.

5)

rectangular pyramid

faces: vertices: edges: 8 <u>Answers</u>

5, 6, 9

4)

sphere

triangular pyramid

Which shape has more faces?

A.sphere

B.triangular pyramid

C.They both have the same number of faces.

5)

rectangular pyramid

triangular pyramid

Which shape has more vertices?

A.rectangular pyramid

B.triangular pyramid