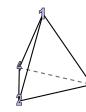

vertices:

edges:

3)

rectangular pyramid

faces:

vertices:

edges:

**Answers** 

## Use the diagram to determine the faces, vertices and edges of the shapes.

1)

triangular prism

faces: vertices: edges:

2)

triangular pyramid

faces: vertices: 4 edges: 6 3)

Name: