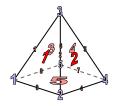

vertices:

edges:

3)

rectangular pyramid

faces:

vertices:

edges:

**Answers** 

rectangular pyramid

faces: vertices: edges: 8 <u>Answers</u>

5, 6, 9

4)

sphere

triangular pyramid

Which shape has more faces?

A.sphere