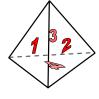

## Use the diagram to determine the faces, vertices and edges of the shapes.

1)

triangular prism

faces: vertices:

edges:

2)

triangular pyramid

faces:

## Use the diagram to determine the faces, vertices and edges of the shapes.

1)

triangular prism

faces: vertices: edges:

2)

triangular pyramid

faces: vertices: 4 edges: 6 3)

Name: