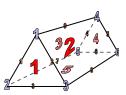

## Use the diagram to determine the faces, vertices and edges of the shapes.

1)

triangular prism

faces: vertices:

edges:

2)

triangular pyramid

faces:

## Use the diagram to determine the faces, vertices and edges of the shapes.

1)

triangular prism

faces: vertices: edges:

2)

triangular pyramid

faces: vertices: 4 edges: 6 3)

Name: